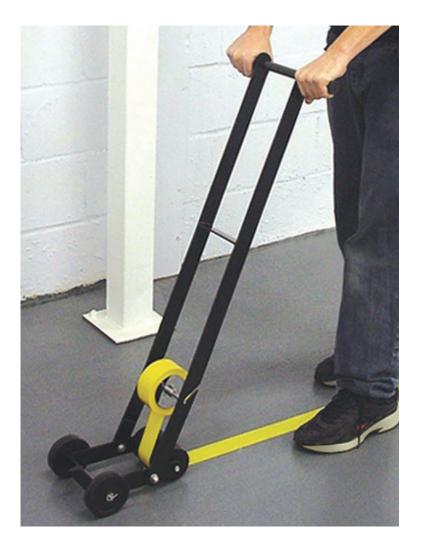

## **Lane Marking Tape Applicator**

## **Catalogue Text**

- Ideal for applying lane marking and hazard tapes
- Quicker and easier to apply tapes without the need for bending down
- Ensures accurate and quick delineation of areas
- Accepts tapes up to 100mm wide

## **Technical Specification**

| Product Description               | Lane Marking Tape Applicator    |
|-----------------------------------|---------------------------------|
| Brand                             | Pacplan                         |
| Construction                      | Powder coated steel             |
| Wheels                            | Plastic                         |
| Applicator Roller                 | Plastic with rubberised coating |
| Hand Grips                        | Plastic                         |
| Max Tape Roll Width (mm)          | 100                             |
| Max Tape Roll Outer Diameter (mm) | 110                             |
| Assembled Dimensions (mm)         | 620 x 402 x 238                 |
| Weight (kg)                       | 7.32                            |