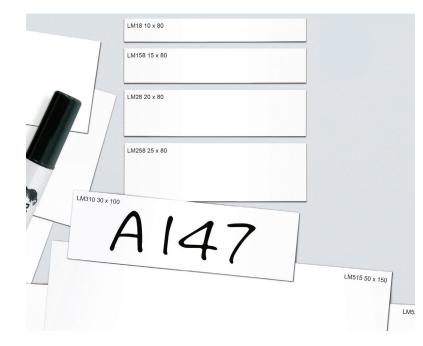

#### **Catalogue Text**

- Locates of steel surfaces
- Write on, Wipe off
- Quick and easy relocation

White magnetic location markers supplied in pre cut single sized pieces. Use a wet-wipe marker pen, write on, update and move when required. These pre-cut markers offer a quick and easy high visibility system of identifying locations, products or stock quantity's etc.