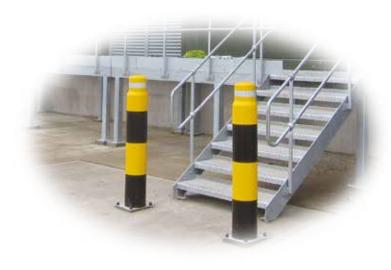

# Demountable DROP Bollards (Heavy Duty & Super Duty)

A heavy & super duty bollard system that enables you to lift out, remove and or replace bollard cores without the need for excavating.

### **Features & Benefits**

- Cast-in steel floor socket for superior strength
- Demountable Bollard Cores simply lift out and DROP back in
- Avoids all the costly needs for excavating and casting-in Potted Bollards
- Available as Heavy Duty & Super Duty specification
- Choice of Bollard Cover Kit colour schemes including 50mm reflective band for nightime visibility

## **Technical Specification**

- Heavy Duty Specification 168mm dia Steel / 210mm dia overall, 1260mm above ground height
- Super Duty Specification 219mm dia Steel / 260mm dia overall 1560mm above ground height
- Installation; HD = 200mm Dia Diamond Core, SD = 250mm Diamond Core (200mm Deep)