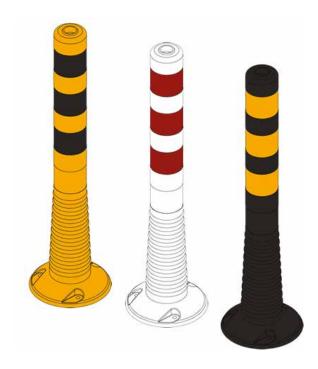

## **Part No.s**

- FD-750YS / FD-1000YS 750 / 1000mm high, Yellow with Silver reflectors
- FD-750BY / FD-1000BY 750 / 1000mm high, Black with Yellow reflectors
- FD-750WR / FD-1000WR 750 / 1000mm high, White with Red reflectors