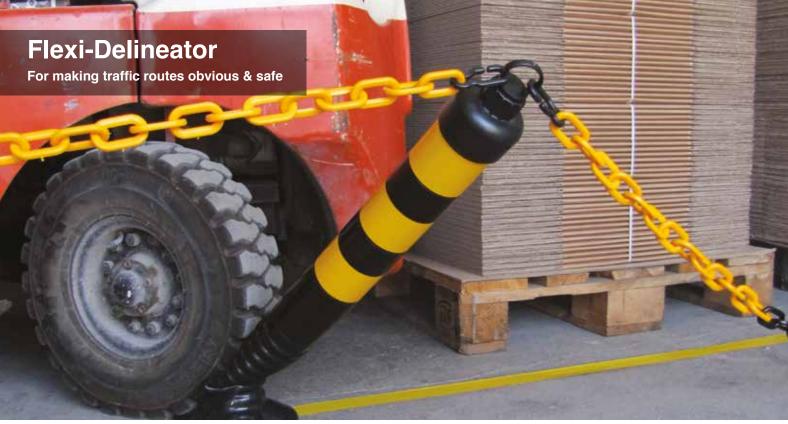

## **Features & Benefits**

- Where demarcation of traffic routes are paramount for safety
- Segregation of traffic routes where risk of vehicle impact
- Moulded from flexible polymer this product will flex, bend & crush and return to shape
- Vibrant colours, reflectors & height options available

"Ideal for segregation of traffic routes with risk of vehicle impact where barriers are not achievable or desired"

Safety

Fork Lift

Improve Safety For Your People

Protect Buildings From Impact

Protect Equipment From Damage