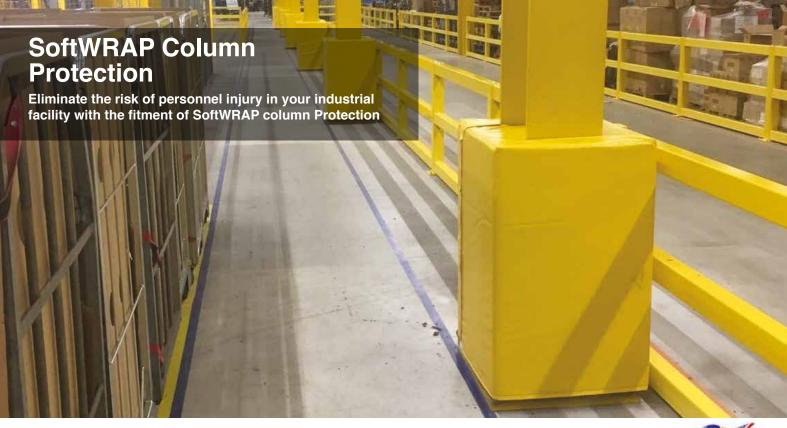

## **Features & Benefits**

- Used in busy logistics and manufacturing facilities where there is high risk of personnel injury
- Typically used to WRAP-around structural and mezzanine columns where they are positioned adjacent to high traffic pedestrian walkways/routes
- Ideal for protecting columns that form part of an operative production/assembly work area
- Can be custom made to fit any size column
- High visual and 'soft' when clashed by legs, hips & arms of pedestrians (visitors, staff & operatives)

"A simple but highly effective safety upgrade to protect your personnel from injury"

Pedestrian Safety Improve Safety For Your People

·

Protect Equipment From Damage

Protect Buildings From Impact