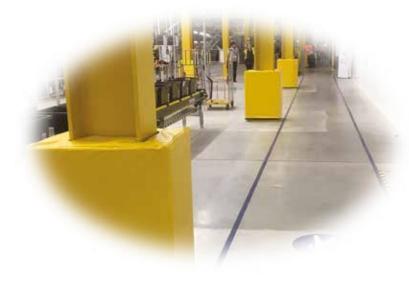

## **Features & Benefits**

- Used in busy logistics and manufacturing facilities where there is high risk of personnel injury
- Typically used to WRAP-around structural and mezzanine columns where they are positioned adjacent to high traffic pedestrian walkways/routes
- Ideal for protecting columns that form part of an operative production/assembly work area
- Can be custom made to fit any size column
- High visual and 'soft' when clashed by legs, hips & arms of pedestrians (visitors, staff & operatives)

"A simple but highly effective safety upgrade to protect your personnel from injury"

Pedestrian Safety Improve Safety For Your People

·

Protect Equipment From Damage

Protect Buildings From Impact