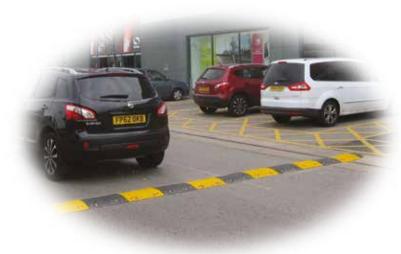

## **Features & Benefits**

- 5 Bar checker design with vibrant yellow means this speed calming solution will stand-out
- Available in 50mm high to suit Domestic / LGV & 75mm high to suit HGV vehicles
- 4 no. Silver reflectors are incorporated in the moulding per section for night time driver visibility
- Fixings suitable for tarmac or concrete surfaces
- Dome ends supplied for end of runs pedestrian friendly