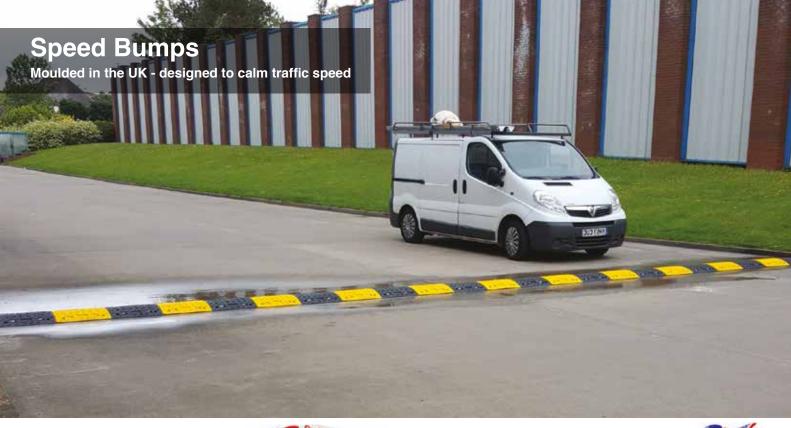

## **Features & Benefits**

- 5 Bar checker design with vibrant yellow means this speed calming solution will stand-out
- Available in 50mm high to suit Domestic / LGV & 75mm high to suit HGV vehicles
- 4 no. Silver reflectors are incorporated in the moulding per section for night time driver visibility
- Fixings suitable for tarmac or concrete surfaces
- Dome ends supplied for end of runs pedestrian friendly