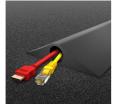

## CablePro HD

One or two duct heavy-duty cable protector

- Tough ramped edges keep cables protected from wheeled traffic such as cars and forklifts.
- Can take a max weight of up to 1500 kg
- Large 23 mm diameter channels accommodate heavy-duty cables.
- Suitable as indoor or outdoor cable protector.
- Ideal for industry, warehouses, events, shows and exhibitions.
- Features a pre-cut slit on the reverse to make inserting cables easy.