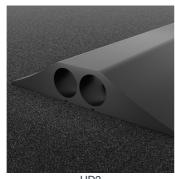

## CablePro HD

One or two duct heavy-duty cable protector

- Tough ramped edges keep cables protected from wheeled traffic such as cars and forklifts.
- Can take a max weight of up to 1500 kg
- Large 23 mm diameter channels accommodate heavy-duty cables.
- Suitable as indoor or outdoor cable protector.
- Ideal for industry, warehouses, events, shows and exhibitions.
- Features a pre-cut slit on the reverse to make inserting cables easy.

## Styles Available

HD2