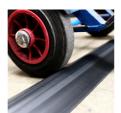

## CablePro HD

One or two duct heavy-duty cable protector

- Tough ramped edges keep cables protected from wheeled traffic such as cars and forklifts.
- Can take a max weight of up to 1500 kg
- Large 23 mm diameter channels accommodate heavy-duty cables.
- Suitable as indoor or outdoor cable protector.
- Ideal for industry, warehouses, events, shows and exhibitions.
- Features a pre-cut slit on the reverse to make inserting cables easy.