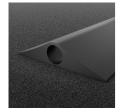

## CablePro HD

One or two duct heavy-duty cable protector





- Tough ramped edges keep cables protected from wheeled traffic such as cars and forklifts.
- Can take a max weight of up to 1500 kg
- Large 23 mm diameter channels accommodate heavy-duty cables.
- Suitable as indoor or outdoor cable protector.
- Ideal for industry, warehouses, events, shows and exhibitions.
- Features a pre-cut slit on the reverse to make inserting cables easy.

















## Styles Available





HD2

## **Parts**

| Size  | Colour            | Weight (kg)                   |
|-------|-------------------|-------------------------------|
| 9 m   | Black             | 21                            |
| 9 m   | Black             | 25                            |
| 3 m   | Black             | 7                             |
| 4.5 m | Black             | 12.5                          |
|       | 9 m<br>9 m<br>3 m | 9 m Black 9 m Black 3 m Black |

## **Technical Specifications**

| Material                    | PVC                                          |
|-----------------------------|----------------------------------------------|
| Surface Finish              | Smooth                                       |
| Environmental<br>Resistance | Sui