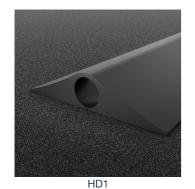

## CablePro HD

One or two duct heavy-duty cable protector





- Tough ramped edges keep cables protected from wheeled traffic such as cars and forklifts.
- Can take a max weight of up to 1500 kg
- Large 23 mm diameter channels accommodate heavy-duty cables.
- Suitable as indoor or outdoor cable protector.
- Ideal for industry, warehouses, events, shows and exhibitions.
- Features a pre-cut slit on the reverse to make inserting cables easy.

















## Styles Available





HD2

## **Parts**

| Size  | Colour            | Weight (kg)                   |
|-------|-------------------|-------------------------------|
| 9 m   | Black             | 21                            |
| 9 m   | Black             | 25                            |
| 3 m   | Black             | 7                             |
| 4.5 m | Black             | 12.5                          |
|       | 9 m<br>9 m<br>3 m | 9 m Black 9 m Black 3 m Black |

## **Technical Specifications**

| Material                    | PVC                                          |
|-----------------------------|----------------------------------------------|
| Surface Finish              | Smooth                                       |
| Environmental<br>Resistance | Suitable for indoor and outdoor environm