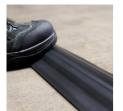

## CablePro HD

One or two duct heavy-duty cable protector

- Tough ramped edges keep cables protected from wheeled traffic such as cars and forklifts.
- Can take a max weight of up to 1500 kg
- Large 23 mm diameter channels accommodate heavy-duty cables.
- Suitable as indoor or outdoor cable protector.
- Ideal for industry, warehouses, events, shows and exhibitions.
- Features a pre-cut slit on the reverse to make inserting cables easy.