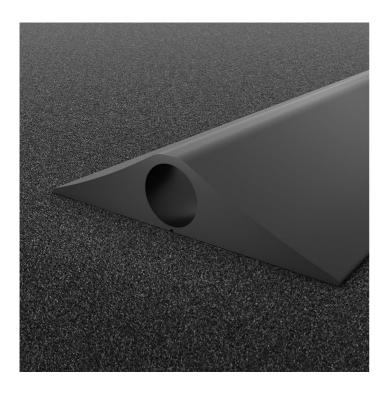

## CablePro HD

One or two duct heavy-duty cable protector

- Tough ramped edges keep cables protected from wheeled traffic such as cars and forklifts.
- Can take a max weight of up to 1500 kg
- Large 23 mm diameter channels accommodate heavy-duty cables.
- Suitable as indoor or outdoor cable protector.
- Ideal for industry, warehouses, events, shows and exhibitions.
- Features a pre-cut slit on the reverse to make inserting cables easy.