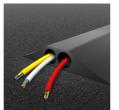

## CablePro HD

One or two duct heavy-duty cable protector

- Tough ramped edges keep cables protected from wheeled traffic such as cars and forklifts.
- Can take a max weight of up to 1500 kg
- Large 23 mm diameter channels accommodate heavy-duty cables.
- Suitable as indoor or outdoor cable protector.
- Ideal for industry, warehouses, events, shows and exhibitions.
- Features a pre-cut slit on the reverse to make inserting cables easy.