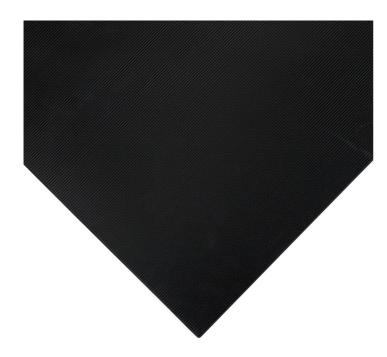

## COBAswitch

Specialist safety matting for high voltage areas

- Designed specifically for use in front of live switchboards and high voltage equipment for personal protection against electrical shocks.
- Ribbed rubber surface provides extra underfoot grip.
- Rubber has effective electrical insulating properties. (See individual volt testing.)
- 6 mm tested to 11,000 volts for 450 volt rated working.
- 9.5 mm tested to 15,000 volts for 650 volt rated working.
- 9.5 mm conforms to BS921/1976.

## **Technical Specifications**

| Material                      | Natural rubber base polymer           |  |
|-------------------------------|---------------------------------------|--|
| Surface Finish                | Fine fluted ribs                      |  |
| Product Height                | 6 mm, 9.5 mm                          |  |
| Roll Length                   | 10 m                                  |  |
| Min. Operating<br>Temperature | -20°C                                 |  |
| Max. Operating<br>Temperature | +80°C                                 |  |
| Environmental<br>Resistance   | Suitable for dry indoor environments  |  |
| Typical Applications          | High voltage areas, Open switchboards |  |
| Installation Method           | Loose lay                             |  |