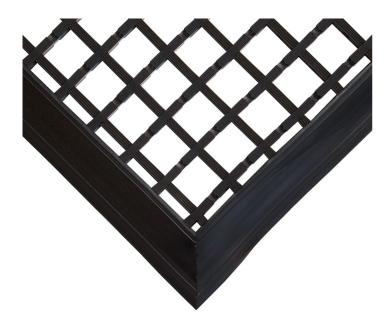

## Easy clean entrance mat for outdoor use

- High-quality dirt-scraper mat, ideal for outdoor use.
- Cross-ribbed design effectively scrapes away dirt from footwear, while the open holes capture debris, helping to ensure that dirt is not tracked into the building.
- Bevelled edging for wheeled access and to reduce tripping hazards.
- Easy to clean. Simply lift the mat and sweep to remove trapped dirt/debris.
- Available in Standard and Heavy-Duty options.

## **Technical Specifications**

| Material                      | PVC                                          |
|-------------------------------|----------------------------------------------|
| Surface Finish                | Cross ribbed lattice                         |
| Product Height                | 12 mm                                        |
| Product Weight                | 5.3 kg / m²                                  |
| Min. Operating<br>Temperature | -20°C                                        |
| Max. Operating<br>Temperature | +60°C                                        |
| Environmental<br>Resistance   | Suitable for indoor and outdoor environments |
| Typical Applications          | Entrance areas                               |
| Installation Method           | Loose lay                                    |