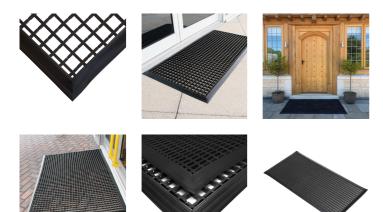

## Easy clean entrance mat for outdoor use

- High-quality dirt-scraper mat, ideal for outdoor use.
- Cross-ribbed design effectively scrapes away dirt from footwear, while the open holes capture debris, helping to ensure that dirt is not tracked into the building.
- Bevelled edging for wheeled access and to reduce tripping hazards.
- Easy to clean. Simply lift the mat and sweep to remove trapped dirt/debris.
- Available in Standard and Heavy-Duty options.