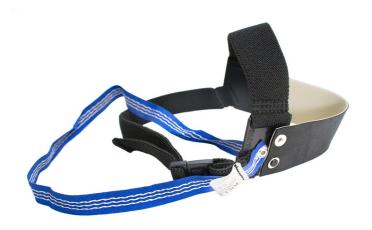

## Heel Grounder

Conducts harmful static for operator safety

- Designed to ground the operator when used on suitable conductive or dissipative flooring.
- Hardwearing, long-lasting rubber construction suits all shoe sizes and shapes.
- Fully adjustable, lightweight design
- Conductive tab ensures reliable and effective skin contact.
- Two grounders recommended at all times for complete ESD safety.
- Fitted with a 1 meg  $\Omega$  resistor for operator safety.