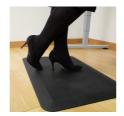

## Orthomat® Office

The anti-fatigue mat for office workers

- Improves overall posture and wellbeing when standing in static positions.
- Provides just the right balance between cushioning and foot support for users of sit/standing desks.
- Helps to delay the onset of pain and tiredness otherwise experienced from standing on hard or firm floor surfaces.
- Textured underside keeps this anti-fatigue mat in place.
- Gentle bevelled edges to reduce trip hazards, while creating a neat 'anti-curl' finish that sits flush to the floor.
- Highly durable, can withstand a wide range of footwear.
- Handy size for ease of handling making lifting and moving an effortless task.
- · Fits into most office workstations.