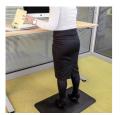

## Orthomat® Office

The anti-fatigue mat for office workers

- Improves overall posture and wellbeing when standing in static positions.
- Provides just the right balance between cushioning and foot support for users of sit/standing desks.
- Helps to delay the onset of pain and tiredness otherwise experienced from standing on hard or firm floor surfaces.
- Textured underside keeps this anti-fatigue mat in place.
- Gentle bevelled edges to reduce trip hazards, while creating a neat 'anti-curl' finish that sits flush to the floor.
- Highly durable, can withstand a wide range of footwear.
- Handy size for ease of handling making lifting and moving an effortless task.
- · Fits into most office workstations.