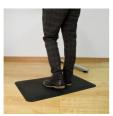

## Orthomat® Office

The anti-fatigue mat for office workers

- Improves overall posture and wellbeing when standing in static positions.
- Provides just the right balance between cushioning and foot support for users of sit/standing desks.
- Helps to delay the onset of pain and tiredness otherwise experienced from standing on hard or firm floor surfaces.
- Textured underside keeps this anti-fatigue mat in place.
- Gentle bevelled edges to reduce trip hazards, while creating a neat 'anti-curl' finish that sits flush to the floor.
- Highly durable, can withstand a wide range of footwear.
- Handy size for ease of handling making lifting and moving an effortless task.
- · Fits into most office workstations.