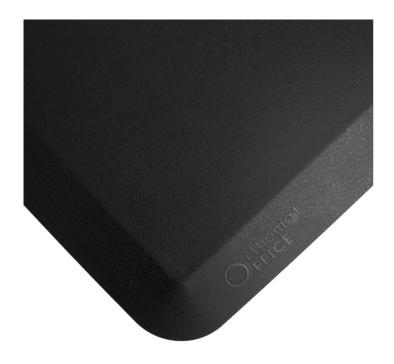

## Orthomat® Office

The anti-fatigue mat for office workers

- Improves overall posture and wellbeing when standing in static positions.
- Provides just the right balance between cushioning and foot support for users of sit/standing desks.
- Helps to delay the onset of pain and tiredness otherwise experienced from standing on hard or firm floor surfaces.
- Textured underside keeps this anti-fatigue mat in place.
- Gentle bevelled edges to reduce trip hazards, while creating a neat 'anti-curl' finish that sits flush to the floor.
- Highly durable, can withstand a wide range of footwear.
- Handy size for ease of handling making lifting and moving an effortless task.
- · Fits into most office workstations.