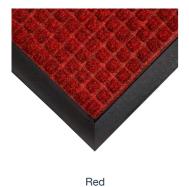

## Styles Available

Grey

Brown

Blue

Anthracite

## **Parts**

| Part Number | Size          | Colour | Weight (kg) |
|-------------|---------------|--------|-------------|
| WH010001    | 0.6 m x 0.9 m | Black  | 2.45        |
| WH010003    | 0.9 m x 1.5 m | Black  | 6           |
| WH010004    | 1.2 m x 1.8 m | Black  | 10.05       |
| WH020001    | 0.6 m x 0.9 m | Blue   | 2.45        |
| WH020003    | 0.9 m x 1.5 m | Blue   | 6           |
| WH020004    | 1.2 m x 1.8 m | Blue   | 10.05       |
| WH030001    | 0.6 m x 0.9 m | Red    | 2.45        |
| WH030003    | 0.9 m x 1.5 m | Red    | 6           |
| WH030004    | 1.2 m x 1.8 m | Red    | 10.05       |
| WH050001    | 0.6 m x 0.9 m | Brown  | 2.45        |
| WH050003    | 0.9 m x 1.5 m | Brown  | 6           |
| WH050004    | 1.2 m x 1.8 m | Brown  | 10.05       |
| WH060001    | 0.6 m x 0.9 m | Grey   | 2.45        |
| WH060003    | 0.9 m x 1.5 m | Grey   | 6           |
| WH060004    | 1.2 m x 1.8 m | Grey   | 10.05       |