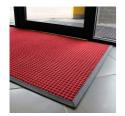

## Superdry

High performance mat with optimum moisture retention

- Heavy-duty entrance matting, ideal for office spaces and general workplaces.
- Raised, reinforced 'waffle' pattern scrapes dirt away from footwear, helping to reduce the amount of dirt/debris brought into the building.
- Exceptional moisture wiping properties. Able to retain up to 5.4 litres water/ m².
- Lipped edges to help reduce tripping hazards and rubber backing for slip-resistance.