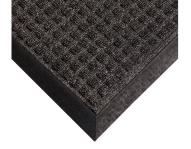

## Superdry

High performance mat with optimum moisture retention





- Heavy-duty entrance matting, ideal for office spaces and general workplaces.
- Raised, reinforced 'waffle' pattern scrapes dirt away from footwear, helping to reduce the amount of dirt/debris brought into the building.
- Exceptional moisture wiping properties. Able to retain up to 5.4 litres water/ m².
- Lipped edges to help reduce tripping hazards and rubber backing for slip-resistance.











## Styles Available





Grey





Brown

Blue



Anthracite

## **Parts**

| Part Number | Size          | Colour | Weight (kg) |
|-------------|---------------|--------|-------------|
| WH010001    | 0.6 m x 0.9 m | Black  | 2.45        |
| WH010003    | 0.9 m x 1.5 m | Black  | 6           |
| WH010004    | 1.2 m x 1.8 m | Black  | 10.05       |
| WH020001    | 0.6 m x 0.9 m | Blue   | 2.45        |
| WH020003    | 0.9 m x 1.5 m | Blue   | 6           |
| WH020004    | 1.2 m x 1.8 m | Blue   | 10.05       |
| WH030001    | 0.6 m x 0.9 m | Red    | 2.45        |
| WH030003    | 0.9 m x 1.5 m | Red    | 6           |
| WH030004    | 1.2 m x 1.8 m | Red    | 10.05       |
| WH050001    | 0.6 m x 0.9 m | Brown  | 2.45        |
| WH050003    | 0.9 m x 1.5 m | Brown  | 6           |
| WH050004    | 1.2 m x 1.8 m | Brown  | 10.05       |
|