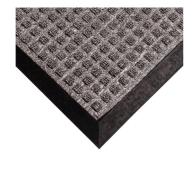

## Styles Available

Grey

Brown

Blue

Anthracite

## **Parts**

| Part Number | Size          | Colour | Weight (kg) |
|-------------|---------------|--------|-------------|
| WH010001    | 0.6 m x 0.9 m | Black  | 2.45        |
| WH010003    | 0.9 m x 1.5 m | Black  | 6           |
| WH010004    | 1.2 m x 1.8 m | Black  | 10.05       |
| WH020001    | 0.6 m x 0.9 m | Blue   | 2.45        |
| WH020003    | 0.9 m x 1.5 m | Blue   | 6           |
| WH020004    | 1.2 m x 1.8 m | Blue   | 10.05       |
| WH030001    | 0.6 m x 0.9 m | Red    | 2.45        |
| WH030003    | 0.9 m x 1.5 m | Red    | 6           |
| WH030004    | 1.2 m x 1.8 m | Red    | 10.05       |
| WH050001    | 0.6 m x 0.9 m | Brown  | 2.45        |
| WH050003    | 0.9 m x 1.5 m | Brown  | 6           |
| WH050004    | 1.2 m x 1.8 m | Brown  | 10.05       |
| WH060001    | 0.6 m x 0.9 m | Grey   | 2.45        |
| WH060003    | 0.9 m x 1.5 m | Grey   | 6           |
| WH060004    | 1.2 m x 1.8 m | Grey   | 10.05       |