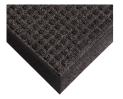

## Superdry

High performance mat with optimum moisture retention

- Heavy-duty entrance matting, ideal for office spaces and general workplaces.
- Raised, reinforced 'waffle' pattern scrapes dirt away from footwear, helping to reduce the amount of dirt/debris brought into the building.
- Exceptional moisture wiping properties. Able to retain up to 5.4 litres water/ m².
- Lipped edges to help reduce tripping hazards and rubber backing for slip-resistance.

## **Technical Specifications**

| Material                      | PP                                                                            |  |
|-------------------------------|-------------------------------------------------------------------------------|--|
| Backing                       | Natural and recycled rubber                                                   |  |
| Surface Finish                | Waffle                                                                        |  |
| Product Height                | 7 mm                                                                          |  |
| Product Weight                | 3.7 kg / m²                                                                   |  |
| Min. Operating<br>Temperature | -20°C                                                                         |  |
| Max. Operating Temperature    | +130°C                                                                        |  |
| Environmental<br>Resistance   | Suitable for indoor environments only                                         |  |
| UV Resistance                 | Yes                                                                           |  |
| Typical<br>Applications       | Entrance areas                                                                |  |
| Installation<br>Method        | Loose lay                                                                     |  |
| Cleaning Method               | Wash with cold water, use vacuum cleaner or use pressure pump to remove dirt. |  |
| COO (Country of Origin)       | IN                                                                            |  |
| Tensile Strength              | 2.75 to 3.25 MPa                                                              |  |