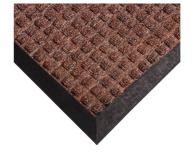

## Superdry

High performance mat with optimum moisture retention





- Heavy-duty entrance matting, ideal for office spaces and general workplaces.
- Raised, reinforced 'waffle' pattern scrapes dirt away from footwear, helping to reduce the amount of dirt/debris brought into the building.
- Exceptional moisture wiping properties. Able to retain up to 5.4 litres water/ m².
- Lipped edges to help reduce tripping hazards and rubber backing for slip-resistance.











## Styles Available





Grey





Brown

Blue



Anthracite

## **Parts**

| Part Number | Size          | Colour | Weight (kg) |
|-------------|---------------|--------|-------------|
| WH010001    | 0.6 m x 0.9 m | Black  | 2.45        |
| WH010003    | 0.9 m x 1.5 m | Black  | 6           |
| WH010004    | 1.2 m x 1.8 m | Black  | 10.05       |
| WH020001    | 0.6 m x 0.9 m | Blue   | 2.45        |
| WH020003    | 0.9 m x 1.5 m | Blue   | 6           |
| WH020004    | 1.2 m x 1.8 m | Blue   | 10.05       |
| WH030001    | 0.6 m x 0.9 m | Red    | 2.45        |
| WH030003    | 0.9 m x 1.5 m | Red    | 6           |
| WH030004    | 1.2 m x 1.8 m | Red    | 10.05       |
| WH050001    | 0.6 m x 0.9 m | Brown  | 2.45        |
| WH050003    | 0.9 m x 1.5 m | Brown  | 6           |
| WH050004    | 1.2 m x 1.8 m | Brown  |