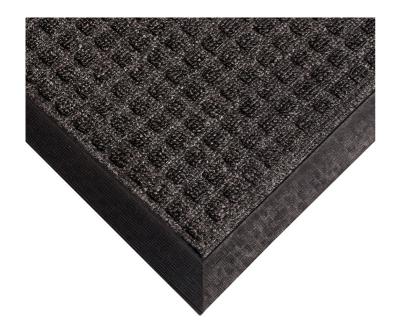

## Superdry

High performance mat with optimum moisture retention

- Heavy-duty entrance matting, ideal for office spaces and general workplaces.
- Raised, reinforced 'waffle' pattern scrapes dirt away from footwear, helping to reduce the amount of dirt/debris brought into the building.
- Exceptional moisture wiping properties. Able to retain up to 5.4 litres water/ m².
- Lipped edges to help reduce tripping hazards and rubber backing for slip-resistance.

## **Technical Specifications**

| Material                      | PP                                                                            |  |
|-------------------------------|-------------------------------------------------------------------------------|--|
| Backing                       | Natural and recycled rubber                                                   |  |
| Surface Finish                | Waffle                                                                        |  |
| Product Height                | 7 mm                                                                          |  |
| Product Weight                | 3.7 kg / m²                                                                   |  |
| Min. Operating<br>Temperature | -20°C                                                                         |  |
| Max. Operating Temperature    | +130°C                                                                        |  |
| Environmental<br>Resistance   | Suitable for indoor environments only                                         |  |
| UV Resistance                 | Yes                                                                           |  |
| Typical<br>Applications       | Entrance areas                                                                |  |
| Installation<br>Method        | Loose lay                                                                     |  |
| Cleaning Method               | Wash with cold water, use vacuum cleaner or use pressure pump to remove dirt. |  |
| COO (Country of Origin)       | IN                                                                            |  |
| Tensile Strength              | 2.75 to 3.25 MPa                                                              |  |