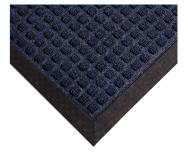

## Superdry

High performance mat with optimum moisture retention





- Heavy-duty entrance matting, ideal for office spaces and general workplaces.
- Raised, reinforced 'waffle' pattern scrapes dirt away from footwear, helping to reduce the amount of dirt/debris brought into the building.
- Exceptional moisture wiping properties. Able to retain up to 5.4 litres water/ m².
- Lipped edges to help reduce tripping hazards and rubber backing for slip-resistance.











## Styles Available





Grey





Brown

Blue



Anthracite

## **Parts**

| Part Number | Size          | Colour | Weight (kg) |
|-------------|---------------|--------|-------------|
| WH010001    | 0.6 m x 0.9 m | Black  | 2.45        |
| WH010003    | 0.9 m x 1.5 m | Black  | 6           |
| WH010004    | 1.2 m x 1.8 m | Black  | 10.05       |
| WH020001    | 0.6 m x 0.9 m | Blue   | 2.45        |
| WH020003    | 0.9 m x 1.5 m | Blue   | 6           |
| WH020004    | 1.2 m x 1.8 m | Blue   | 10.05       |
| WH030001    | 0.6 m x 0.9 m | Red    | 2.45        |
| WH030003    | 0.9 m x 1.5 m | Red    | 6           |
| WH030004    | 1.2 m x 1.8 m | Red    | 10.05       |
| WH050001    | 0.6 m x 0.9 m | Brown  | 2.45        |
| WH050003    | 0.9 m x 1.5 m | Brown  | 6           |
| WH050004    | 1.2 m x 1.8 m | Brown  | 1