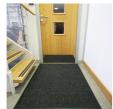

## Superdry

High performance mat with optimum moisture retention

- Heavy-duty entrance matting, ideal for office spaces and general workplaces.
- Raised, reinforced 'waffle' pattern scrapes dirt away from footwear, helping to reduce the amount of dirt/debris brought into the building.
- Exceptional moisture wiping properties. Able to retain up to 5.4 litres water/ m².
- Lipped edges to help reduce tripping hazards and rubber backing for slip-resistance.