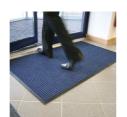

## Superdry

High performance mat with optimum moisture retention

- Heavy-duty entrance matting, ideal for office spaces and general workplaces.
- Raised, reinforced 'waffle' pattern scrapes dirt away from footwear, helping to reduce the amount of dirt/debris brought into the building.
- Exceptional moisture wiping properties. Able to retain up to 5.4 litres water/ m².
- Lipped edges to help reduce tripping hazards and rubber backing for slip-resistance.

## Styles Available

Grey

Brown

Blue

Anthracite