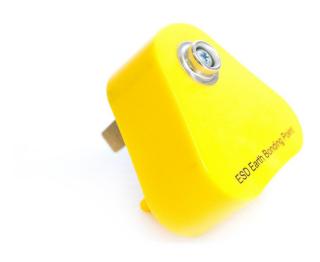

## Earth Bonding Plug

Standard plug to connect ESD floor or bench mats to earth

- An ideal solution to connect bench and floor mats to ground to avoid injury to personnel and damage to components.
- Works well with the anti-static wristband for personnel.
- Neutral and mains voltage pins are made from plastic, whilst the earth pin is metal for guaranteed safety.
- UK and EU versions available.
- Does not have a resistor as this is integrated with the grounding wire.