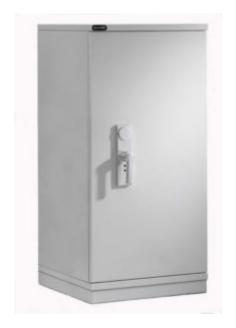

### FIRE STOR 1022 S1 FIRE CABINET WITH KEY LOCK

### 1022

- Ideal in the office, for the safe keeping of paper documents and valuables
- Suitable for up to £2,000 cash (10x valuables)\*\*
- Independently tested and certified to EN 14450 S1 by VdS test house
- Double wall construction with fire resistant fill
- Heavy duty 3-way locking mechanism
- Full height dog bar protects hinge side
- Standard locking CEN/VdS approved double bitted lock and 2 keys
- Optional inner compartments and pull-out frames available
- Light Grey finish complements any environment
- \* When fixed to manufacturers specification

### ADDITIONAL INFORMATION

| Weight          | 120.000 kg                                                                                                                   |
|-----------------|------------------------------------------------------------------------------------------------------------------------------|
| Dimensions      | 1220 (H) x 600 (W) x 520 (D) mm                                                                                              |
| Certificate     | Independently Tested and Certified                                                                                           |
| Cash Rating     | £2,000                                                                                                                       |
| Volume          | 208 litres                                                                                                                   |
| Shelves         | 2                                                                                                                            |
| Internal Depth  | 405mm                                                                                                                        |
| Internal Width  | 490mm                                                                                                                        |
| Internal Height | 1050mm                                                                                                                       |
| Locking Options | B – 3/4 Wheel Mechanical Combination, C – REVO A, G – Wittkopp Primor 2000, I – La Gard 39E, K – La Gard 66E, L – Safe Logic |