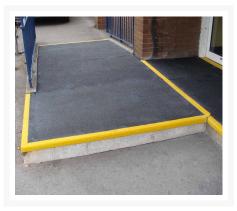

# **Product Images**

## **Description**

- Moulded fibreglass flat sheet with excellent anti-slip surface.
- Robust construction to withstand heavy usage and harsh environments.
- Impregnated silica grit surface protects against delamination a common problem with metal backed alternatives.
- Fire-retardant additives ensure excellent fire and heat resistance, conforming to ASTM E84.
- Ideal for walkways, landing platforms and sloped access ramps.
- Overall 4mm thickness.
- Can be cut to be poke sizes as requested.