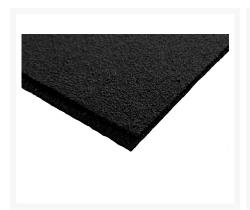

# **Product Images**

# **Product Options**

| Colour: | Black  |
|---------|--------|
|         | Grey   |
|         | Yellow |
| Width:  | 810mm  |
|         | 1000mm |
|         | 1220mm |
| Length: | 1220mm |
|         | 2440mm |
|         | 3000mm |