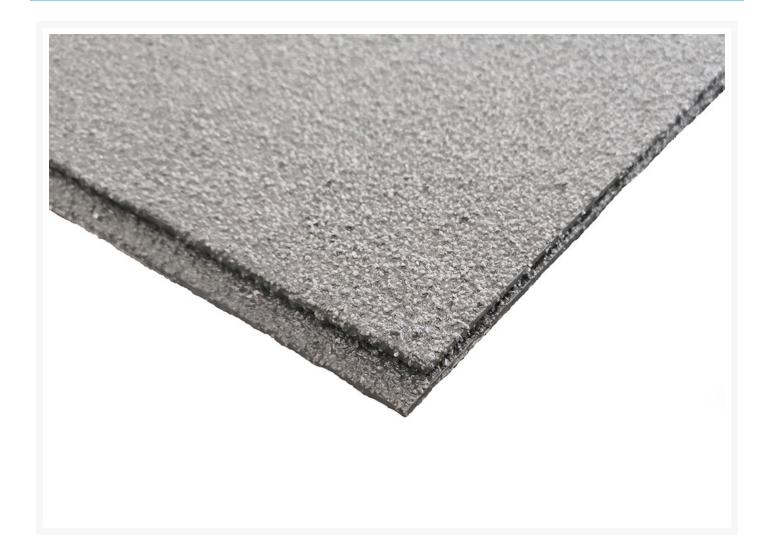

# **Product Images**

## **Description**

- Moulded fibreglass flat sheet with excellent anti-slip surface.
- Robust construction to withstand heavy usage and harsh environments.
- Impregnated silica grit surface protects against delamination a common problem with metal backed alternatives.
- Fire-retardant additives ensure excellent fire and heat resistance, conforming to ASTM E84.
- Ideal for walkways, landing platforms and sloped access ramps.
- Overall 4mm thickness.
- Can be cut to be poke sizes as requested.