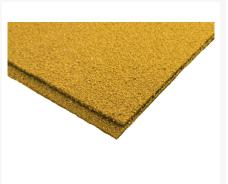

# **Product Images**

# **Product Options**

| Colour: | Black  |
|---------|--------|
|         | Grey   |
|         | Yellow |
| Width:  | 810mm  |
|         | 1000mm |
|         | 1220mm |
| Length: | 1220mm |
|         | 2440mm |
|         | 3000mm |