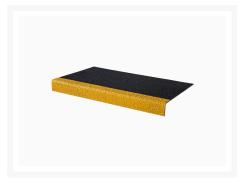

## **Product Images**

## **Product Options**

| Colour: | Black        |
|---------|--------------|
|         | Black/White  |
|         | Black/Yellow |
|         | Yellow       |
| Width:  | 55mm x 220mm |
|         | 55mm x 345mm |
| Length: | 1m           |
|         | 2m           |
|         | 3m           |