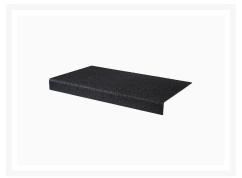

## **Product Images**

## **Product Options**

| Colour: | Black        |
|---------|--------------|
|         | Black/White  |
|         | Black/Yellow |
|         | Yellow       |
| Width:  | 55mm x 220mm |
|         | 55mm x 345mm |
| Length: | 1m           |
|         | 2m           |
|         | 3m           |