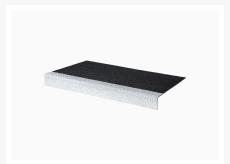

## **Product Images**

## **Product Options**

| Colour: | Black        |
|---------|--------------|
|         | Black/White  |
|         | Black/Yellow |
|         | Yellow       |
| Width:  | 55mm x 220mm |
|         | 55mm x 345mm |
| Length: | 1m           |
|         | 2m           |
|         | 3m           |