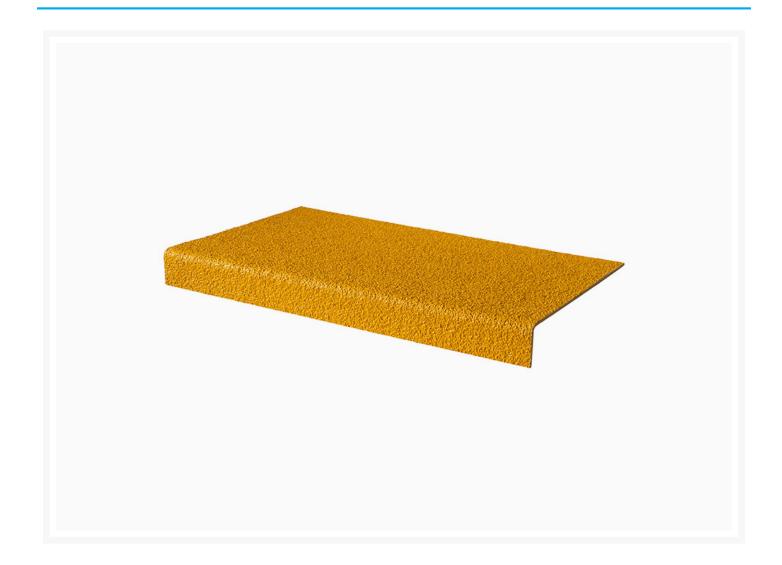

## **Product Images**

### **Description**

- Moulded fibreglass stair tread cover with 87° degree angle and flat cover plate.
- Robust construction to withstand heavy usage and harsh environments.
- Impregnated silica grit surface protects against delamination a common problem with metal backed alternatives.
- Fire-retardant additives ensure excellent fire and heat resistance, conforming to ASTM E84.
- Overall 4mm thickness.
- Available in bespoke lengths up to 3m, with additional options of drilling and countersinking.
- Available in cut to size to suit any tread depth, length or shape.