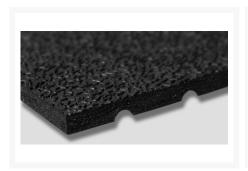

#### **Short Description**

Dynamat is a heavy duty premium quality loose-lay mat for floor protection and shock absorption in demanding application such as gymnasiums, stable, cow sheds etc. The broad ridge underside allows for water and liquids to drain easily along with an anti-slip top surface for comfort and safety.

## **Description**

- Made from premium quality dense rubber with textured top surface for added traction
- Numerous uses include gymnasium, stable matting, cow sheds
- Reversible for extended life
- Excellent insulation properties
- Available in two thicknesses 10mm and 17mm