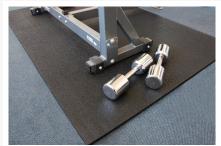

#### **Short Description**

Dynamat is a heavy duty premium quality loose-lay mat for floor protection and shock absorption in demanding application such as gymnasiums, stable, cow sheds etc. The broad ridge underside allows for water and liquids to drain easily along with an anti-slip top surface for comfort and safety.

## **Description**

- Made from premium quality dense rubber with textured top surface for added traction
- Numerous uses include gymnasium, stable matting, cow sheds
- Reversible for extended life
- Excellent insulation properties
- Available in two thicknesses 10mm and 17mm