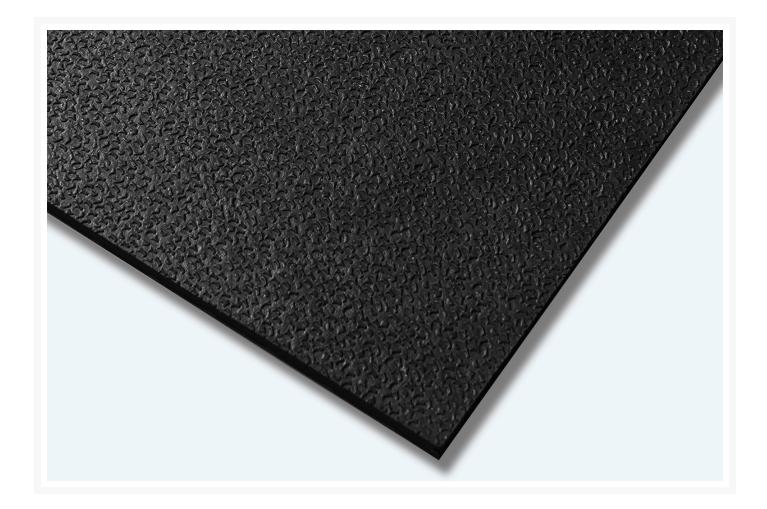

#### **Short Description**

Dynamat is a heavy duty premium quality loose-lay mat for floor protection and shock absorption in demanding application such as gymnasiums, stable, cow sheds etc. The broad ridge underside allows for water and liquids to drain easily along with an anti-slip top surface for comfort and safety.

## **Description**

- Made from premium quality dense rubber with textured top surface for added traction
- Numerous uses include gymnasium, stable matting, cow sheds
- Reversible for extended life
- Excellent insulation properties
- Available in two thicknesses 10mm and 17mm