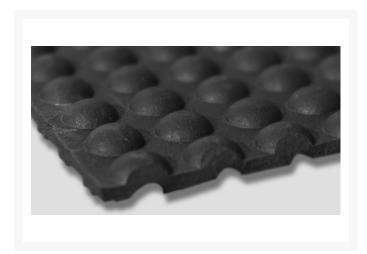

### **Description**

- Versatile anti-fatigue mat providing superb worker comfort at a very economical price.
- Manufactured from heavy duty flexible rubber
- Bevelled yellow safety edges and suction cup backing
- Domed surface texture designed to improve circulation and enhance comfort
- Suitable for medium to heavy duty industrial use in dry areas
- 5 star comfort rating
- Overall height 15mm