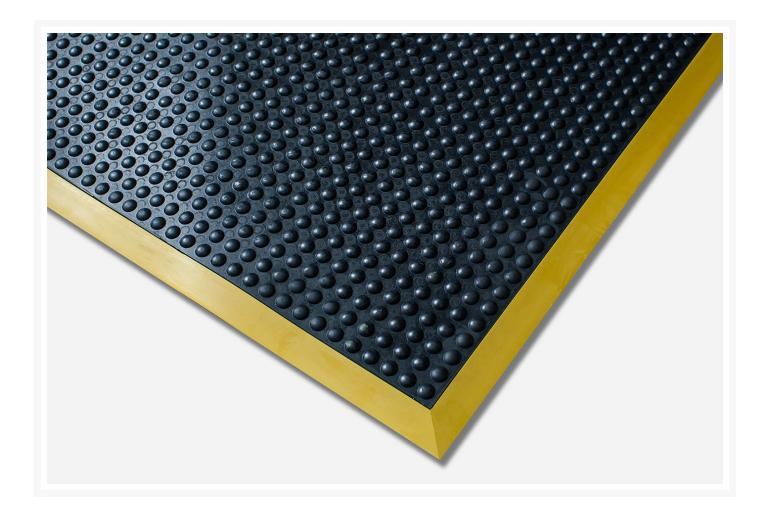

### **Description**

- Versatile anti-fatigue mat providing superb worker comfort at a very economical price.
- Manufactured from heavy duty flexible rubber
- Bevelled yellow safety edges and suction cup backing
- Domed surface texture designed to improve circulation and enhance comfort
- Suitable for medium to heavy duty industrial use in dry areas
- 5 star comfort rating
- Overall height 15mm