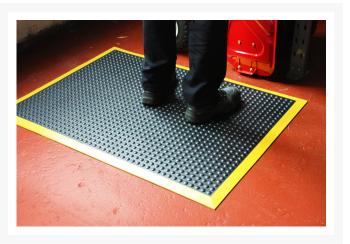

### **Short Description**

Ergotred anti-fatigue matting with its domed air cushioned surface is designed to provide optimal worker comfort and improve circulation. Manufactured with heavy duty flexible rubber makes it an ideal option for comfort and safety in medium and heavy duty industrial environments.

### **Description**

- Versatile anti-fatigue mat providing superb worker comfort at a very economical price.
- Manufactured from heavy duty flexible rubber
- Bevelled yellow safety edges and suction cup backing
- Domed surface texture designed to improve circulation and enhance comfort
- Suitable for medium to heavy duty industrial use in dry areas
- 5 star comfort rating
- Overall height 15mm