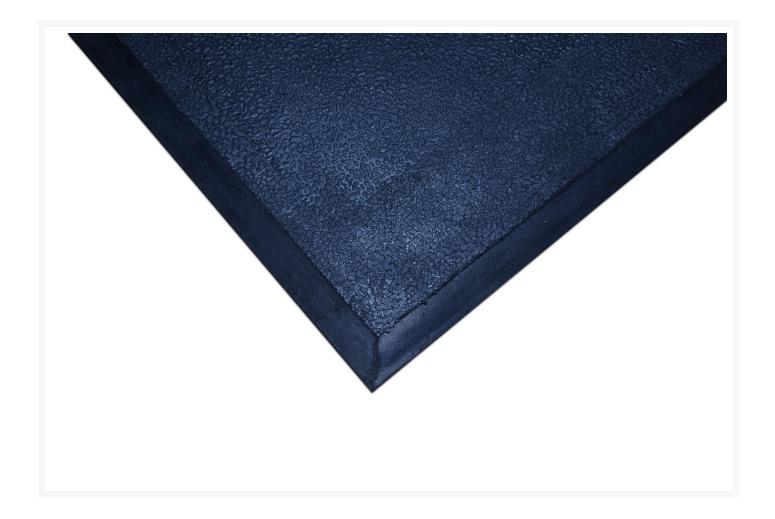

### **Short Description**

The Gym mat is an extremely durable loose-lay interlocking floor tile for comfort and safety in gymnasiums and weight training areas. The flat, textured surface allows for great stability whilst the bevel edges eliminate trip hazards. Made from 100% rubber this heavy duty mat protects equipment from damage, absorbs shock and reduces noise levels.

## **Description**

- Made from 100% rubber with bevelled edges and textured surface for safety
- Modular format fits any area and can be easily relocated
- Reduces the risk of impact related injuries
- Suitable for most sports facilities, including ice arenas
- Easy to clean and maintain
- Overall height 10 mm