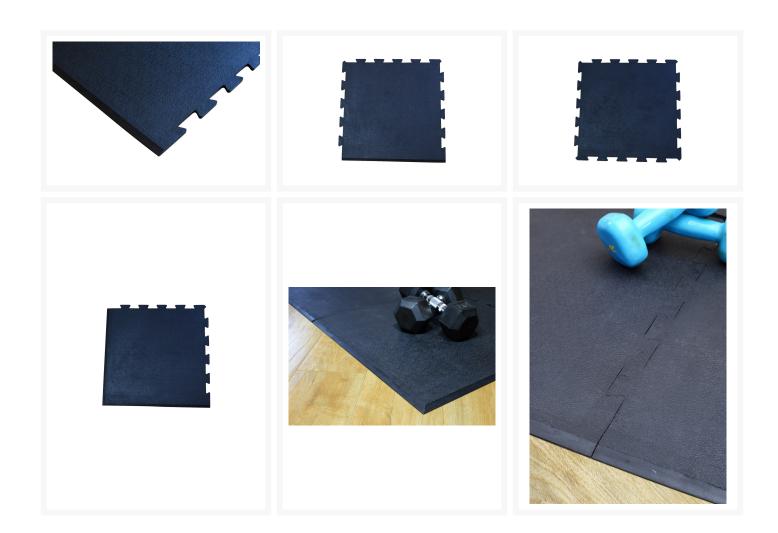

### **Short Description**

The Gym mat is an extremely durable loose-lay interlocking floor tile for comfort and safety in gymnasiums and weight training areas. The flat, textured surface allows for great stability whilst the bevel edges eliminate trip hazards. Made from 100% rubber this heavy duty mat protects equipment from damage, absorbs shock and reduces noise levels.

## **Description**

- Made from 100% rubber with bevelled edges and textured surface for safety
- Modular format fits any area and can be easily relocated
- Reduces the risk of impact related injuries
- Suitable for most sports facilities, including ice arenas
- Easy to clean and maintain
- Overall height 10 mm

## **Product Options**

Colour: Black

Width: 60cm

Length: 60cm