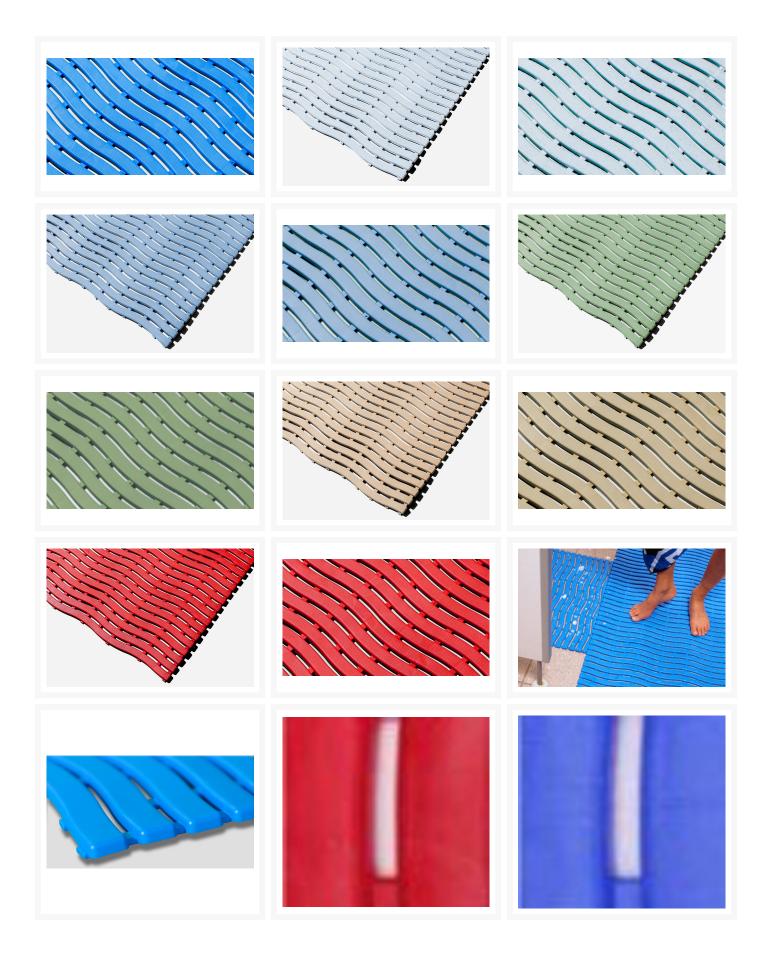

#### **Product Images**

# **Product Options**

| Colour: | Beige |
|---------|-------|
|         | Blue  |
|         | Green |
|         | Grey  |
|         | Red   |
|         | White |
| Width:  | 60cm  |
| Length: | 90cm  |
|         | 1m    |
|         | 15m   |