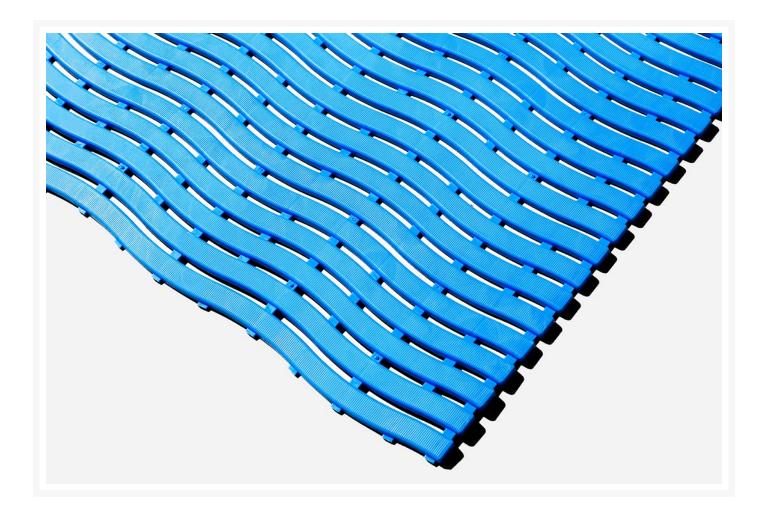

#### **Short Description**

Kumfi Step matting is designed for swimming pool surrounds and changing area use, with its broad top profile giving excellent comfort and safety in wet areas. Made from anti-bacterial treated polyethylene, the mat prevents the growth of fungi and bacteria. Water grooves on the top surface allow moisture to run off the mat providing extra grip and safety while maintaining comfort for bare foot applications.

### Description

- Free draining matting for bare foot comfort and safety in wet areas
- Anti-bacterial treated plastic prevents growth of fungi and bacteria
- Ideal for swimming pool surrounds and locker rooms
- Connector clips available for larger widths
- Overall height 9mm