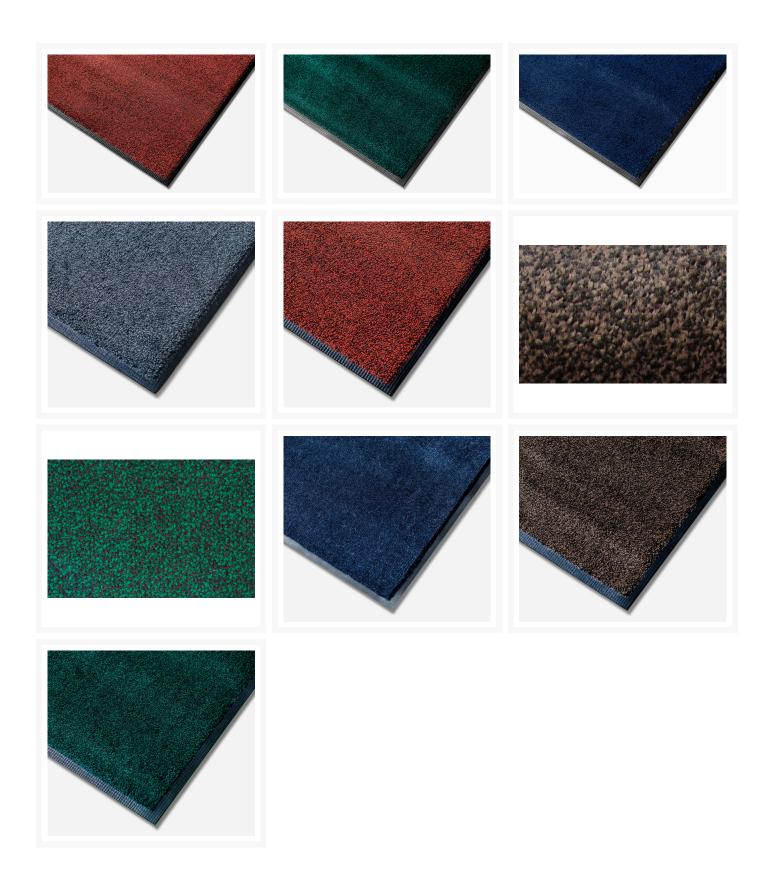

### **Product Images**

## **Product Options**

| Colour: | Blue     |
|---------|----------|
|         | Brown    |
|         | Charcoal |
|         | Green    |
|         | Red      |
| Width:  | 60cm     |
|         | 85cm     |
|         | 115cm    |
| Length: | 85cm     |
|         | 120cm    |
|         | 150cm    |
|         | 180cm    |
|         | 240cm    |
|         | 300cm    |