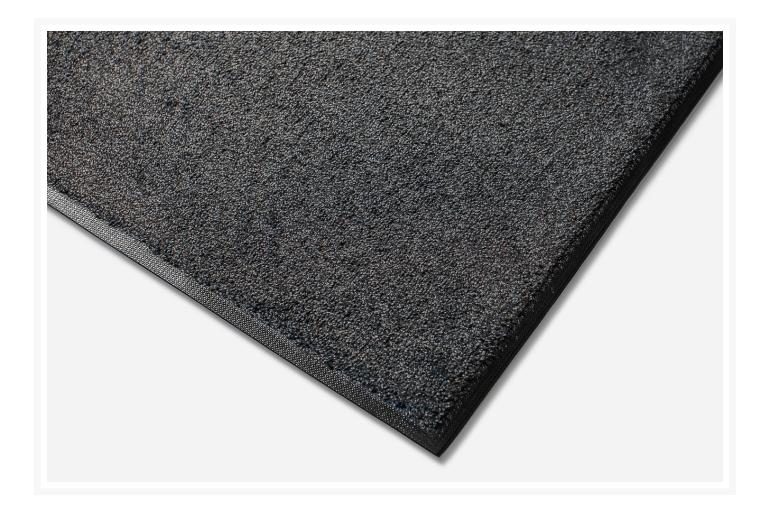

### **Short Description**

Lustre is a hard wearing, highly effective entrance mat. Contructed from a nylon twist fibre, bonded onto a nitrile gripper backing, Lustre is excellent at water absorption and dirt removal. The mat is machine launderable and can also be vacuumed or extraction cleaned.

### **Description**

- Highly effective wet absorption and dirt trapping
- Construction nylon twist fibres with nitrile rubber gripper backing and double reinforced borders
- Gripper backing minimises movement on carpeted areas
- Machine launderable vacuumed or extraction cleaned, or hosed off

- Gripper backing minimises movement on carpeted areas
- Pile weight, 740 g/m2
- Total weight, 2240 g/m2
- Low profile 9mm overall height