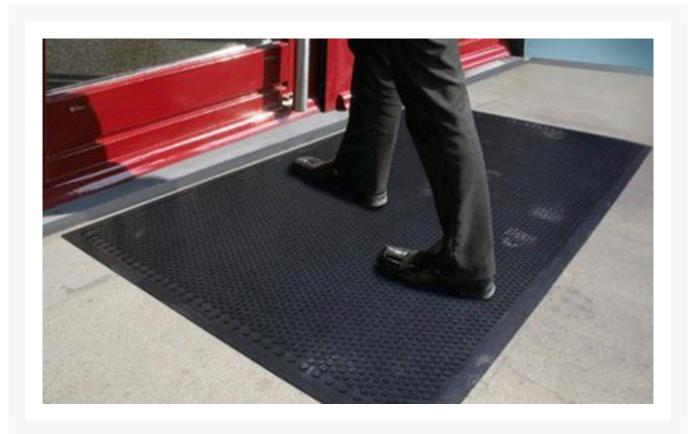

#### **Short Description**

Safety Scrape mats offer an excellent anti-slip work surface as well as effectively removing swarf, dirt and grime from shoes and boots. The mat is 100% nitrile rubber, offering resistance to oil and greases making them perfect for engineering workshops, kitchens, production areas as well as external entrances. A gripper backing ensures the mats remain firm underfoot and don't slip on wet or slippery surfaces.

## **Description**

- 100% nitrile rubber mat, providing superb anti-slip traction, even in wet or oily areas
- Moulded scrapers remove heavy dirt and swarf from shoes
- Ideal for heavy industrial and catering applications
- Easy to clean, simply hose off
- Ultra low profile 5mm height