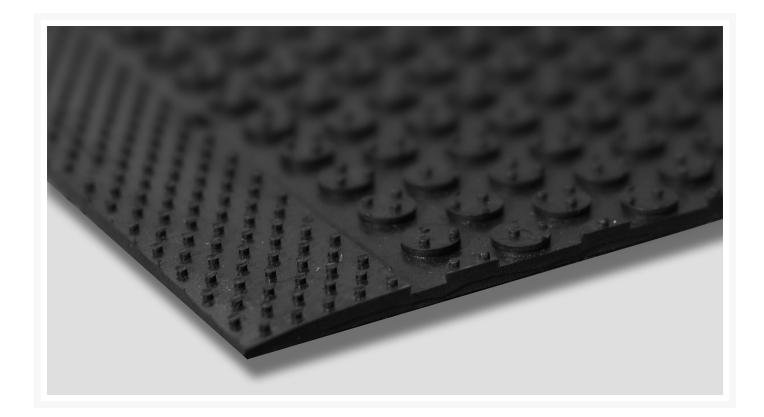

#### **Short Description**

Safety Scrape mats offer an excellent anti-slip work surface as well as effectively removing swarf, dirt and grime from shoes and boots. The mat is 100% nitrile rubber, offering resistance to oil and greases making them perfect for engineering workshops, kitchens, production areas as well as external entrances. A gripper backing ensures the mats remain firm underfoot and don't slip on wet or slippery surfaces.

## **Description**

- 100% nitrile rubber mat, providing superb anti-slip traction, even in wet or oily areas
- Moulded scrapers remove heavy dirt and swarf from shoes
- Ideal for heavy industrial and catering applications
- Easy to clean, simply hose off
- Ultra low profile 5mm height