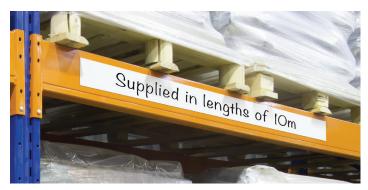

### **Catalogue Text**

- Write on, wipe off magnetic strip to apply to ferrous racking etc.
- Fast, cost effective, flexible, ideally used in conjunction with wet wipe pens
- Easily cut to size from any 12 roll widths: 10, 15, 20, 25, 30, 40, 50, 60, 70, 80, 90, 100mm
- 5 gloss colours plus matt black (ideal for stamping out shapes or wall board cell lines)
- Supplied in 10M rolls