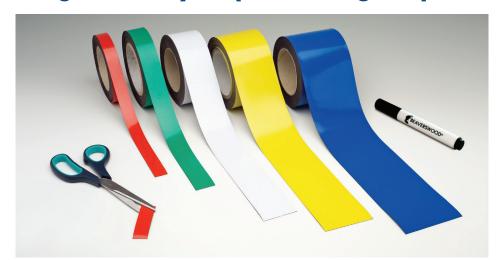

### **Catalogue Text**

- Write on, wipe off magnetic strip to apply to ferrous racking etc.
- Fast, cost effective, flexible, ideally used in conjunction with wet wipe pens
- Easily cut to size from any 12 roll widths: 10, 15, 20, 25, 30, 40, 50, 60, 70, 80, 90, 100mm
- 5 gloss colours plus matt black (ideal for stamping out shapes or wall board cell lines)
- Supplied in 10M rolls