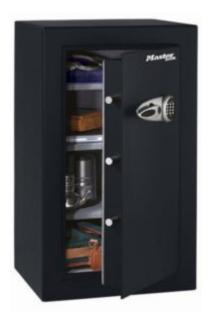

## SECURITY SAFES & CABINETS

Built to the highest manufacturing standards, our Security Safes are designed to protect a wealth of valuable items within a range of environments.

SECURITY SAFE XX LARGE T0-331

- 3mm solid steel body & 6mm thick door
- Programmable electronic locking with key override\*
- 3 no. 25mm diameter steel locking bolts
- Fully lined interior prevents damage to valuables
- Includes bungee organiser system, key rack & 2 no. adjustable shelves
- Base fixing bolts included
- \* 4 x AA alkaline batteries required (not included)

## ADDITIONAL INFORMATION

| Weight          | 99.8 kg                        |
|-----------------|--------------------------------|
| Dimensions      | 950 (H) x 551 (W) x 502 (D) mm |
| Volume          | 169.7 litres                   |
| Internal Height | 909mm                          |
| Internal Width  | 520mm                          |
| Internal Depth  | 359mm                          |
| Shelves         | 3                              |