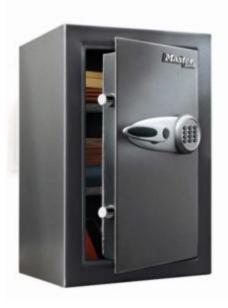

## SECURITY SAFE LARGE T6-331

- 3mm solid steel body & 6mm thick door
- Programmable electronic locking with key override\*
- 3-way locking via 4 no. 25mm diameter steel locking bolts
- Fully lined interior prevents damage to valuables
- Includes bungee organiser system, key rack & 2 no. adjustable shelves
- Base fixing bolts included
- \* 4 x AA alkaline batteries required (not included)

SKU: SML-T6-331

## ADDITIONAL INFORMATION

| Weight          | 47 kg                          |
|-----------------|--------------------------------|
| Dimensions      | 610 (H) x 390 (W) x 410 (D) mm |
| Volume          | 61.7 litres                    |
| Internal Height | 582mm                          |
| Internal Width  | 363mm                          |
| Internal Depth  | 292mm                          |
| Shelves         | 2                              |