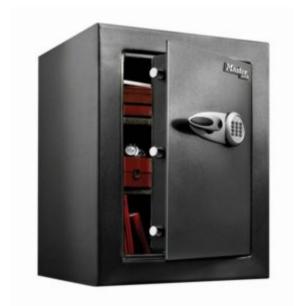

## **SECURITY SAFE X LARGE T8-331**

- 3mm solid steel body & 6mm thick door
- Programmable electronic locking with key override\*
- 3 no. 25mm diameter steel locking bolts
- Fully lined interior prevents damage to valuables
- Includes bungee organiser system, key rack & 2 no. adjustable shelves
- Base fixing bolts included
- \* 4 x AA alkaline batteries required (not included)

## **ADDITIONAL INFORMATION**

| Weight          | 88.5 kg                        |
|-----------------|--------------------------------|
| Dimensions      | 700 (H) x 550 (W) x 502 (D) mm |
| Volume          | 119.9 litres                   |
| Internal Height | 655mm                          |
| Internal Width  | 520mm                          |
| Internal Depth  | 352mm                          |
| Shelves         | 2                              |