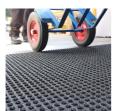

Reduce dirt and water brought in by forklift trucks

- Waffle pattern absorbs moisture and scrapes away dirt from forklift wheels.
- · Reduces the risk of slips caused by water ingress.
- Reduces the risk of forklifts skidding or losing control on contaminated floor surfaces.
- Helps to keep cleaning costs down during bad weather.
- Simple to install using double sided adhesive tape.
- Large mats can be installed individually or laid next to each other to cover larger areas.
- Protects sub floor from damage.
- Easy to clean with a vacuum or stiff brush.