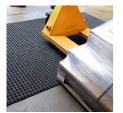

Reduce dirt and water brought in by forklift trucks

- Waffle pattern absorbs moisture and scrapes away dirt from forklift wheels.
- · Reduces the risk of slips caused by water ingress.
- Reduces the risk of forklifts skidding or losing control on contaminated floor surfaces.
- Helps to keep cleaning costs down during bad weather.
- Simple to install using double sided adhesive tape.
- Large mats can be installed individually or laid next to each other to cover larger areas.
- Protects sub floor from damage.
- Easy to clean with a vacuum or stiff brush.