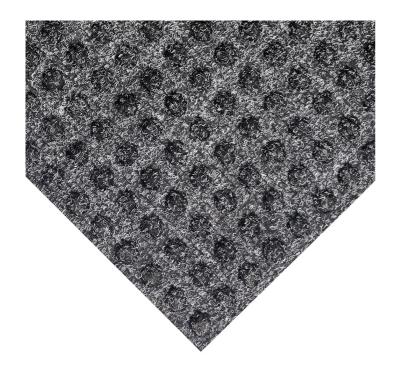

Reduce dirt and water brought in by forklift trucks

- Waffle pattern absorbs moisture and scrapes away dirt from forklift wheels.
- · Reduces the risk of slips caused by water ingress.
- Reduces the risk of forklifts skidding or losing control on contaminated floor surfaces.
- Helps to keep cleaning costs down during bad weather.
- Simple to install using double sided adhesive tape.
- Large mats can be installed individually or laid next to each other to cover larger areas.
- Protects sub floor from damage.
- Easy to clean with a vacuum or stiff brush.

## **Technical Specifications**

| Material                   | PP carpet with Rubber backing |
|----------------------------|-------------------------------|
| Backing                    | Rubber                        |
| Product Height             | 10 mm                         |
| Product Weight             | 5.6 kg / m <sup>2</sup>       |
| Max. Operating Temperature | +100°C                        |
| COO (Country of Origin)    | India                         |