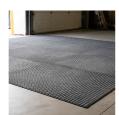

Reduce dirt and water brought in by forklift trucks

- Waffle pattern absorbs moisture and scrapes away dirt from forklift wheels.
- · Reduces the risk of slips caused by water ingress.
- Reduces the risk of forklifts skidding or losing control on contaminated floor surfaces.
- Helps to keep cleaning costs down during bad weather.
- Simple to install using double sided adhesive tape.
- Large mats can be installed individually or laid next to each other to cover larger areas.
- Protects sub floor from damage.
- Easy to clean with a vacuum or stiff brush.