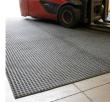

Reduce dirt and water brought in by forklift trucks

- Waffle pattern absorbs moisture and scrapes away dirt from forklift wheels.
- · Reduces the risk of slips caused by water ingress.
- Reduces the risk of forklifts skidding or losing control on contaminated floor surfaces.
- Helps to keep cleaning costs down during bad weather.
- Simple to install using double sided adhesive tape.
- Large mats can be installed individually or laid next to each other to cover larger areas.
- Protects sub floor from damage.
- Easy to clean with a vacuum or stiff brush.