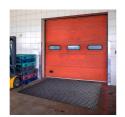

Reduce dirt and water brought in by forklift trucks

- Waffle pattern absorbs moisture and scrapes away dirt from forklift wheels.
- · Reduces the risk of slips caused by water ingress.
- Reduces the risk of forklifts skidding or losing control on contaminated floor surfaces.
- Helps to keep cleaning costs down during bad weather.
- Simple to install using double sided adhesive tape.
- Large mats can be installed individually or laid next to each other to cover larger areas.
- Protects sub floor from damage.
- Easy to clean with a vacuum or stiff brush.