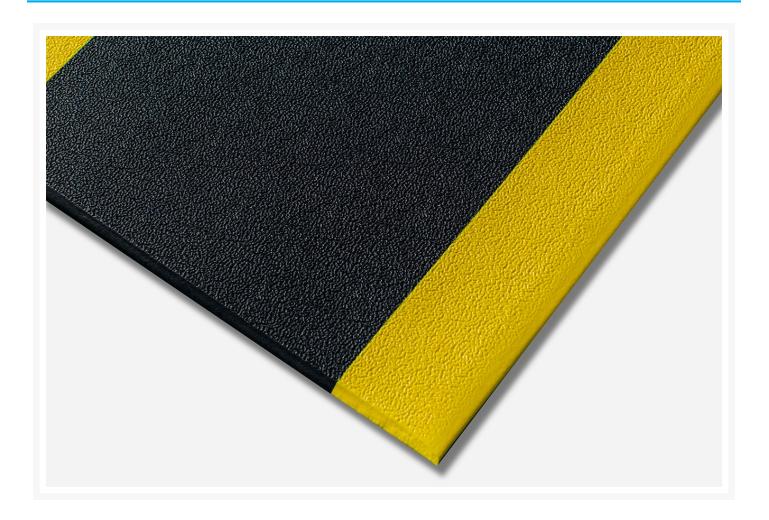

# **Kumfi Pebble**

## **Short Description**

Kumfi Pebble is a light duty anti fatigue mat designed for use in dry environments. The mat is manufactured from 9.4mm thick closed cell vinyl foam, and comes with a pebble surface pattern for added traction and grip. With bevel edges to all sides, the Kumf Pebble is available in a range of widths that can be cut to size.

# Description

- Light-duty industrial anti-fatigue mat available with yellow safety borders
- For use in dry areas
- Closed cell vinyl foam with pebble surface for traction
- Anti-trip bevel edges
- Overall height 9.4 mm