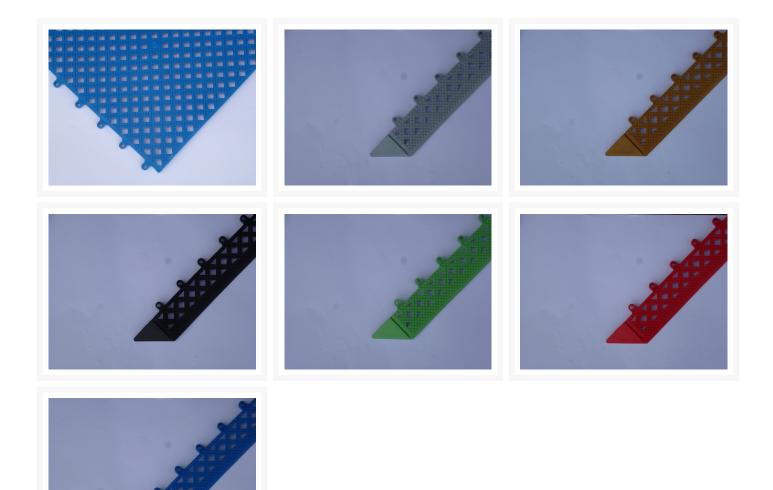

#### **Product Images**

## **Product Options**

| Colour: | Black         |
|---------|---------------|
|         | Blue          |
|         | Green         |
|         | Grey          |
|         | Natural Beige |
|         | Red           |
|         | Yellow        |
| Width:  | 30cm          |
| Length: | 5cm           |
|         | 30cm          |
|         |               |