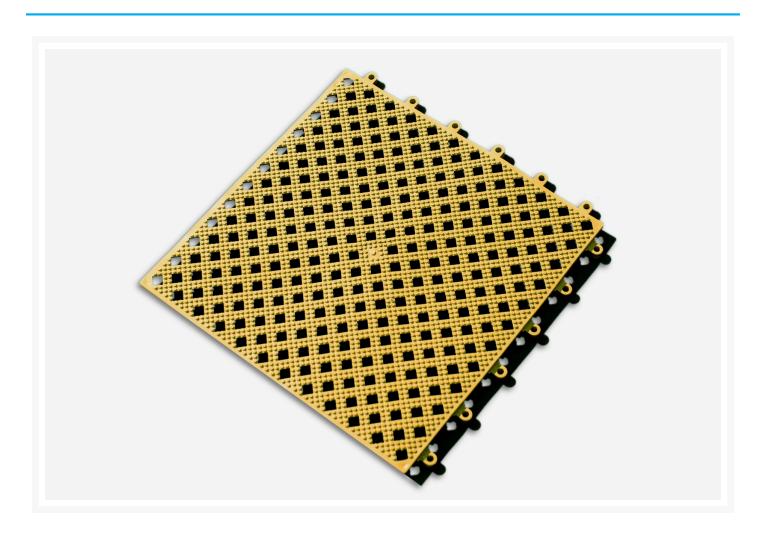

#### **Short Description**

The Kumfi Tile PVC is a very versatile interlocking matting system, with a wide variety of applications. The free flowing 4 way drainage design, and high grip pattern, mean the system is effective in wet, oily and greasy environments. The soft PVC construction provides barefoot comfort when used in a Leisure application, at the same time as providing effective anti fatigue properties for industrial use.

### Description

- Simple and effective interlocking system ensures a firm, quick joint which can be easily, but not accidentally released.
- Bevelled edge component moulded with corner section which can be simply removed with a sharp knife when not required.
- Can be laid to fit awkward shapes in any colour combination
- High grip surface suitable for indoor and outdoor dry or wet areas.
- Soft PVC construction provides anti- fatigue comfort but withstands most commercial and industrial applications including hospitals, hotels, exhibitions and light workshop use
- Free-draining and resistant to a wide range of oils, grease and chemicals
- Easy to clean simply unclips into small sections
- Overall height 12m