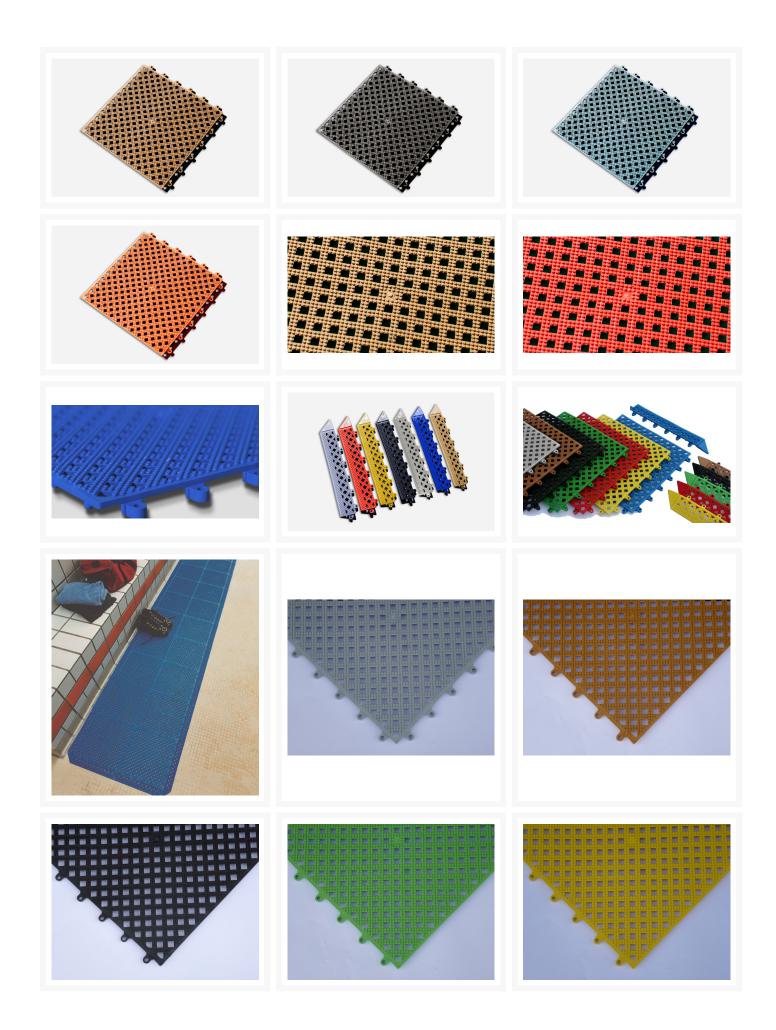

#### **Product Images**

## **Product Options**

| Colour: | Black         |
|---------|---------------|
|         | Blue          |
|         | Green         |
|         | Grey          |
|         | Natural Beige |
|         | Red           |
|         | Yellow        |
| Width:  | 30cm          |
| Length: | 5cm           |
|         | 30cm          |
|         |               |